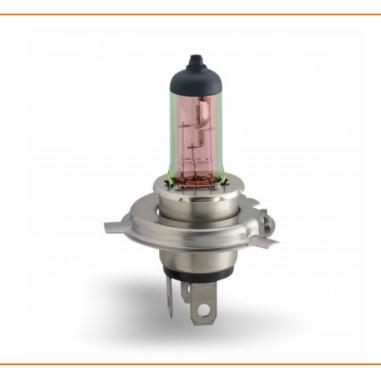

## **Product Description**

Headlights feature an advanced technology which produces stylish blue tint. Blue lights which enhance and improve the vehicle's vision as it reflects back with light blueness around the car. These are the bluest high quality halogen bulbs they provide up to 80% more light and create that HID Xenon look.

- Up to + 30m more distance
- Up to + 80% more light
- · No ECE confirmation / E-Mark only off road use

Lunex halogen bulbs produce up to two times more luminous power than standard bulbs, thereby improving driving safety in all conditions, provide maximum visibility. They last far longer than standard bulbs. The light they provide is more intense and offers a consistent, clearly defined beam.