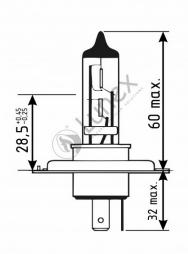

## Technical data

| Power input       | 60/55 W |
|-------------------|---------|
| Nominal voltage   | 12.0 V  |
| Nominal wattage   | 60/55 W |
| Base              | P43t    |
| Color temperature | 4200K   |
| Luminous flux     | 1000 lm |