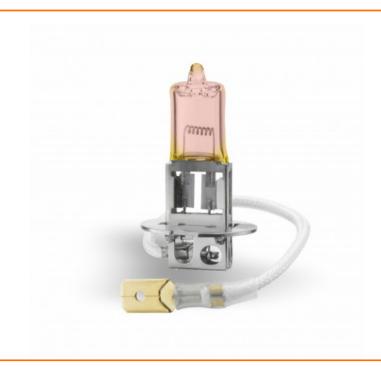

## H3 PLASMA BLUE 4200K

## **Product Description**

Headlights feature an advanced technology which produces stylish blue tint. Blue lights which enhance and improve the vehicle's vision as it reflects back with light blueness around the car. These are the bluest high quality halogen bulbs they provide up to 80% more light and create that HID Xenon look.