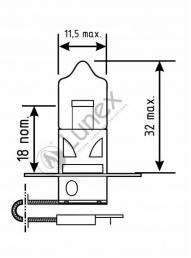

## Technical data

| Power input       | 55 W    |
|-------------------|---------|
| Nominal voltage   | 12.0 V  |
| Nominal wattage   | 55 W    |
| Base              | PK22s   |
| Color temperature | 4200K   |
| Luminous flux     | 1450 lm |