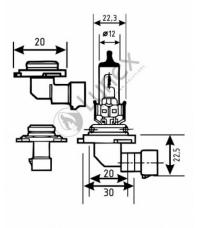

## Technical data

| Power input       | 55 W    |
|-------------------|---------|
| Nominal voltage   | 12.0 V  |
| Nominal wattage   | 55 W    |
| Base              | P22d    |
| Color temperature | 4700K   |
| Luminous flux     | 1000 lm |