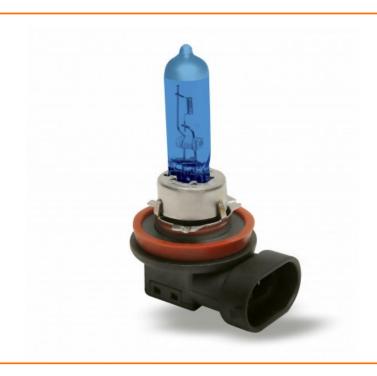

## **Product Description**

Headlights feature an advanced technology which produces stylish blue light. Blue lights which enhance and improve the vehicle's vision as it reflects back with light blueness around the car. These are the bluest high quality halogen bulbs they provide up to 70% more light and create that Max Blue Effect. This is a bulb for connoisseurs who looking for cool blue hue which most people recognize as the expensive, elegant look.