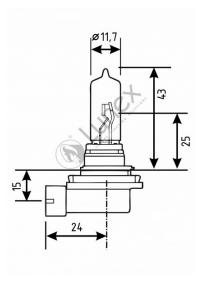

## Technical data

| Power input       | 55 W    |
|-------------------|---------|
| Nominal voltage   | 12.0 V  |
| Nominal wattage   | 55 W    |
| Base              | PGJ19-2 |
| Color temperature | 4700K   |
| Luminous flux     | 1350 lm |