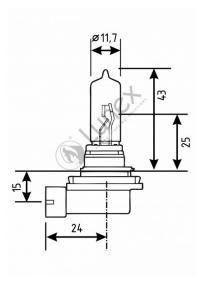

## Technical data

| Power input       | 65 W    |
|-------------------|---------|
| Nominal voltage   | 12.0 V  |
| Nominal wattage   | 65 W    |
| Base              | PGJ19-5 |
| Color temperature | 4700K   |