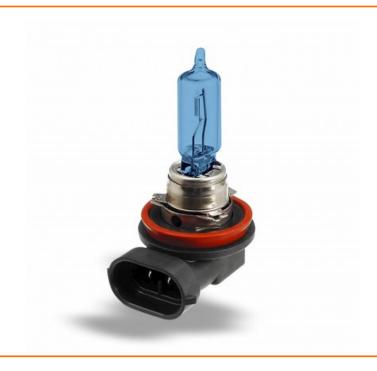

## **Product Description**

Headlights feature an advanced technology which produces stylish blue light. Blue lights which enhance and improve the vehicle's vision as it reflects back with light blueness around the car. These are the bluest high quality halogen bulbs they provide up to 70% more light and create that Max Blue Effect. This is a bulb for connoisseurs who looking for cool blue hue which most people recognize as the expensive, elegant look.

- Up to + 70% more light
- Up to + 30 m more distance
- Max Blue Effect
- No ECE confirmation only off-road use

Lunex halogen bulbs produce up to two times more luminous power than standard bulbs, thereby improving driving safety in all conditions, provide maximum visibility. They last far longer than standard bulbs. The light they provide is more intense and offers a consistent, clearly defined beam.