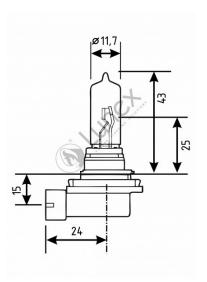

## Technical data

| Power input       | 35 W    |
|-------------------|---------|
| Nominal voltage   | 12.0 V  |
| Nominal wattage   | 35 W    |
| Base              | PGJ19-1 |
| Color temperature | 4700K   |
| Luminous flux     | 800 lm  |