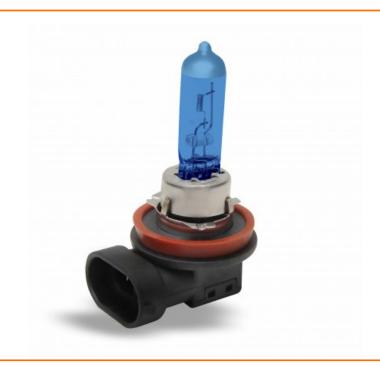

## **Product Description**

Headlights feature an advanced technology which produces stylish blue light. Blue lights which enhance and improve the vehicle's vision as it reflects back with light blueness around the car. These are the bluest high quality halogen bulbs they provide up to 70% more light and create that Max Blue Effect. This is a bulb for connoisseurs who looking for cool blue hue which most people recognize as the expensive, elegant look.

- Up to + 70% more light
- Up to + 30 m more distance
- Max Blue Effect
- No ECE confirmation only off-road use

Lunex halogen bulbs produce up to two times more luminous power than standard bulbs, thereby improving driving safety in all conditions, provide maximum visibility. They last far longer than standard bulbs. The light they provide is more intense and offers a consistent, clearly defined beam.