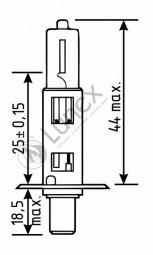

## Technical data

| Power input       | 55 W    |
|-------------------|---------|
| Nominal voltage   | 12.0 V  |
| Nominal wattage   | 55 W    |
| Base              | P14,5s  |
| Color temperature | 4700K   |
| Luminous flux     | 1550 lm |