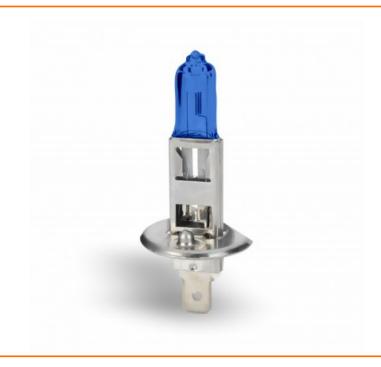

## **H1 PLATINUM BLUE 4700K**

## **Product Description**

Headlights feature an advanced technology which produces stylish blue light. Blue lights which enhance and improve the vehicle's vision as it reflects back with light blueness around the car. These are the bluest high quality halogen bulbs they provide up to 70% more light and create that Max Blue Effect. This is a bulb for connoisseurs who looking for cool blue hue which most people recognize as the expensive, elegant look.