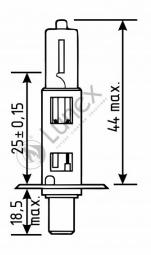

## Technical data

| Power input       | 55 W    |
|-------------------|---------|
| Nominal voltage   | 12.0 V  |
| Nominal wattage   | 55 W    |
| Base              | P14.5s  |
| Color temperature | 3000K   |
| Luminous flux     | 1550 lm |