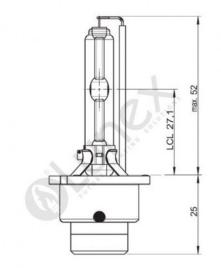

## Technical data

| Power input       | 35 W    |
|-------------------|---------|
| Power input       | ±3 %    |
| tolerance         |         |
| Nominal voltage   | 42 V    |
| Nominal wattage   | 35 W    |
| Test voltage      | 13.5 V  |
| Luminous flux     | 3200 lm |
| Luminous flux     | ±15 %   |
| tolerance         |         |
| Color temperature | 8000 K  |
| Product weight    | 60 g    |
| Base              | PK32d-5 |
| Lifespan B3       | 1750 h  |
| Lifespan Tc       | 2750 h  |
|                   |         |