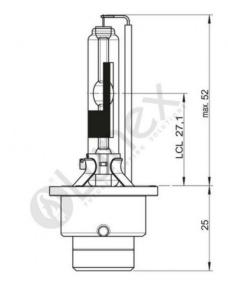

## Technical data

| Power input       | 35 W    |
|-------------------|---------|
| Power input       | ±3 %    |
| tolerance         |         |
| Nominal voltage   | 85 V    |
| Nominal wattage   | 35 W    |
| Test voltage      | 13.5 V  |
| Luminous flux     | 2800 lm |
| Luminous flux     | ±15 %   |
| tolerance         |         |
| Color temperature | 8000 K  |
| Product weight    | 16 g    |
| Base              | PK32d-3 |
| Lifespan B3       | 1750 h  |
| Lifespan Tc       | 2750 h  |
|                   |         |