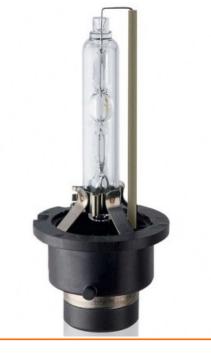

High Intensity Discharge HID Xenon bulbs produce up to two times more luminous power than standard halogen bulbs, thereby improving driving safety in all conditions. HID headlights produce a whiter, brighter light than normal headlight bulbs, provide maximum visibility and safety. They last far longer than standard bulbs. The light they provide is more intense and offers a consistent, clearly defined beam.

## Technical data

| Power input       | 35 W    |
|-------------------|---------|
| Power input       | ±3 %    |
| tolerance         |         |
| Nominal voltage   | 85 V    |
| Nominal wattage   | 35 W    |
| Test voltage      | 13.5 V  |
| Luminous flux     | 3200 lm |
| Luminous flux     | ±15 %   |
| tolerance         |         |
| Color temperature | 8000 K  |
| Product weight    | 16 g    |
| Base              | PK32d-2 |
| Lifespan B3       | 1750 h  |
| Lifespan Tc       | 2750 h  |
|                   |         |