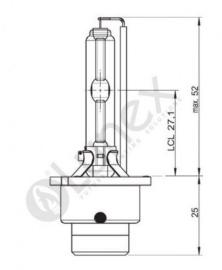

## Technical data

| Power input       | 35 W    |
|-------------------|---------|
| Power input       | ±3 %    |
| tolerance         |         |
| Nominal voltage   | 85 V    |
| Nominal wattage   | 35 W    |
| Test voltage      | 13.5 V  |
| Luminous flux     | 3200 lm |
| Luminous flux     | ±15 %   |
| tolerance         |         |
| Color temperature | 8000 K  |
| Product weight    | 16 g    |
| Base              | PK32d-2 |
| Lifespan B3       | 1750 h  |
| Lifespan Tc       | 2750 h  |
|                   |         |