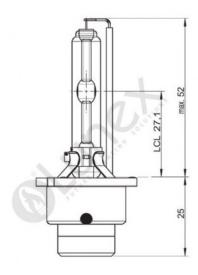

## Technical data

| Power input       | 35 W    |
|-------------------|---------|
| Power input       | ±3 %    |
| tolerance         |         |
| Nominal voltage   | 85 V    |
| Nominal wattage   | 35 W    |
| Test voltage      | 13.5 V  |
| Luminous flux     | 3200 lm |
| Luminous flux     | ±15 %   |
| tolerance         |         |
| Color temperature | 6000 K  |
| Product weight    | 60 g    |
| Base              | PK32d-2 |
| Lifespan B3       | 1750 h  |
| Lifespan Tc       | 2750 h  |
|                   |         |