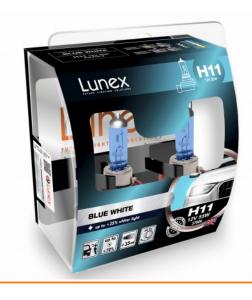

## H11 BLUE WHITE 3700K

Unique patented packaging to ensure reliability of the product transport as per picture above.

UV filter – extended the lifetime of bulbs - increase the life span.

HQ UV Quartz Qlass is a very strong glass, resistant to extreme temperatures and vibrations, eliminating the risk of explosion. UV quartz glass emits a stronger, cleaner light.