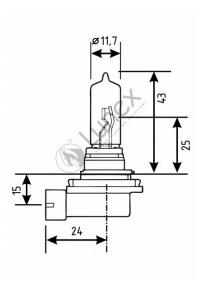

## Technical data

| Power input       | 55 W    |
|-------------------|---------|
| Nominal voltage   | 12.0 V  |
| Nominal wattage   | 55 W    |
| Base              | PGJ19-2 |
| Color temperature | 3700K   |
| Luminous flux     | 1350 lm |