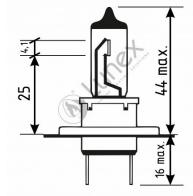

| Power input       | 55 W    |
|-------------------|---------|
| Nominal voltage   | 12.0 V  |
| Nominal wattage   | 55 W    |
| Base              | PX26d   |
| Color temperature | 3700K   |
| Luminous flux     | 1500 lm |