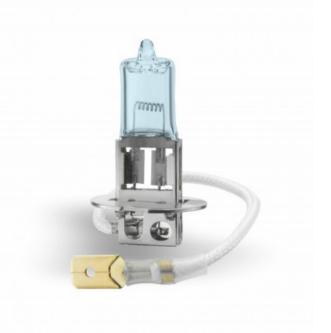

## H3 BLUE WHITE 3700K

## **Product Description**

Beautiful white light giving up to 75% more luminosity than standard halogens. Lunex halogen boosts your visibility with up to 35m more distance. This allows you easily notice obstacles and other potential dangers on the road than most headlamps. Ideal replacement for Halogen Cool Blue. White-blue lights which enhance and improve the vehicle's vision as it reflects back with light blueness around the car.