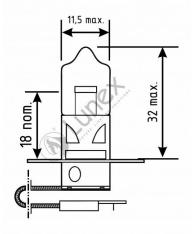

Technical data

| Power input       | 55 W    |
|-------------------|---------|
| Nominal voltage   | 12.0 V  |
| Nominal wattage   | 55 W    |
| Base              | PK22s   |
| Color temperature | 3700K   |
| Luminous flux     | 1450 lm |
|                   |         |