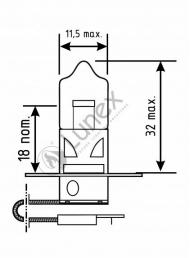

## Technical data

| Power input       | 55 W    |
|-------------------|---------|
| Nominal voltage   | 12.0 V  |
| Nominal wattage   | 55 W    |
| Base              | P14,5s  |
| Color temperature | 3700K   |
| Luminous flux     | 1550 lm |