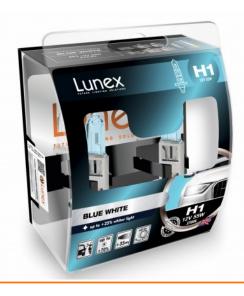

Unique patented packaging to ensure reliability of the product transport as per picture above.

UV filter – extended the lifetime of bulbs - increase the life span.

HQ UV Quartz Qlass is a very strong glass, resistant to extreme temperatures and vibrations, eliminating the risk of explosion. UV quartz glass emits a stronger, cleaner light.