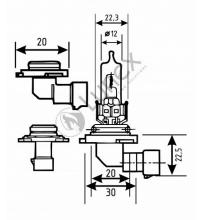

Technical data

| Power input       | 55 W    |
|-------------------|---------|
| Nominal voltage   | 12.0 V  |
| Nominal wattage   | 55 W    |
| Base              | P22d    |
| Color temperature | 3600K   |
| Luminous flux     | 1000 lm |
|                   |         |