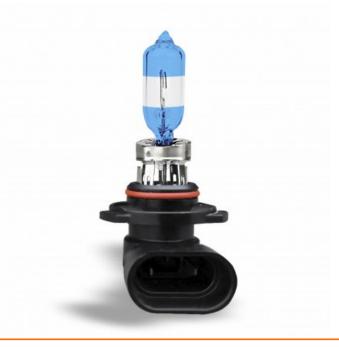

## **Product Description**

The Night Vision bulbs give up 100% more light than standard halogen lamps. Improved visibility and illumination - the light emitted gives the driver better visibility and increased awareness of the risks at night. This allows you to see road signs, obstacles and hazards sooner and the driver is left with more time to react.

- Up to + 100% more light
- Up to + 40m more distance
- Up to + 25% whiter light
- Fully road legal

Lunex halogen bulbs produce up to two times more luminous power than standard bulbs, thereby improving driving safety in all conditions, provide maximum visibility. They last far longer than standard bulbs. The light they provide is more intense and offers a consistent, clearly defined beam.