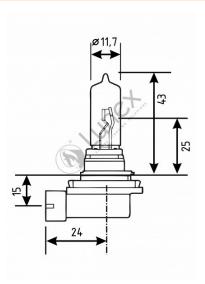

## Technical data

| Power input       | 55 W    |
|-------------------|---------|
| Nominal voltage   | 12.0 V  |
| Nominal wattage   | 55 W    |
| Base              | PGJ19-2 |
| Color temperature | 3600K   |
| Luminous flux     | 1350 lm |