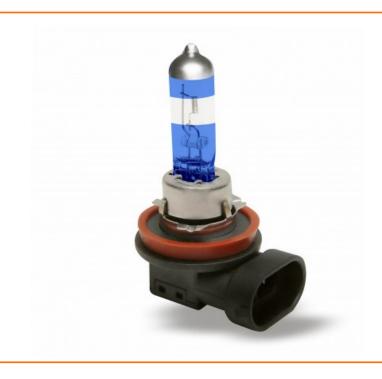

## **Product Description**

The Night Vision bulbs give up 100% more light than standard halogen lamps. Improved visibility and illumination - the light emitted gives the driver better visibility and increased awareness of the risks at night. This allows you to see road signs, obstacles and hazards sooner and the driver is left with more time to react.

- Up to + 100% more light
- Up to + 40m more distance
- Up to + 25% whiter light
- Fully road legal

Lunex halogen bulbs produce up to two times more luminous power than standard bulbs, thereby improving driving safety in all conditions, provide maximum visibility. They last far longer than standard bulbs. The light they provide is more intense and offers a consistent, clearly defined beam.