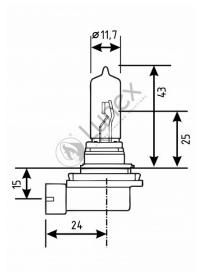

## Technical data

| Power input       | 35 W    |
|-------------------|---------|
| Nominal voltage   | 12.0 V  |
| Nominal wattage   | 35 W    |
| Base              | PGJ19-1 |
| Color temperature | 3600K   |
| Luminous flux     | 800 lm  |