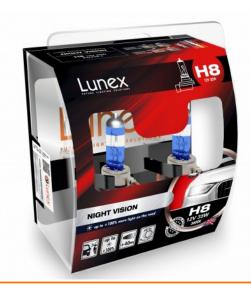

## **H8 NIGHT VISION 3600K**

Unique patented packaging to ensure reliability of the product transport as per picture above.

UV filter – extended the lifetime of bulbs - increase the life span.

HQ UV Quartz Qlass is a very strong glass, resistant to extreme temperatures and vibrations, eliminating the risk of explosion. UV quartz glass emits a stronger, cleaner light.