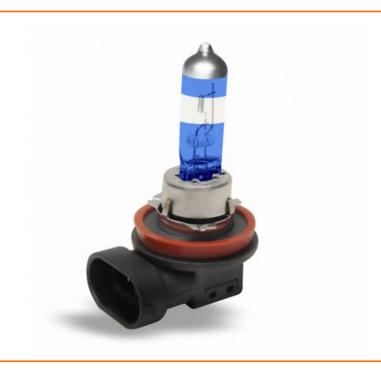

## **Product Description**

The Night Vision bulbs give up 100% more light than standard halogen lamps. Improved visibility and illumination - the light emitted gives the driver better visibility and increased awareness of the risks at night. This allows you to see road signs, obstacles and hazards sooner and the driver is left with more time to react.

- Up to + 100% more light
- Up to + 40m more distance
- Up to + 25% whiter light
- Fully road legal

Lunex halogen bulbs produce up to two times more luminous power than standard bulbs, thereby improving driving safety in all conditions, provide maximum visibility. They last far longer than standard bulbs. The light they provide is more intense and offers a consistent, clearly defined beam.