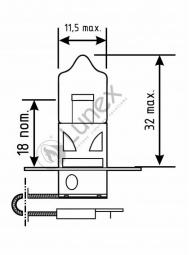

## Technical data

| Power input       | 55 W    |
|-------------------|---------|
| Nominal voltage   | 12.0 V  |
| Nominal wattage   | 55 W    |
| Base              | PK22s   |
| Color temperature | 3600K   |
| Luminous flux     | 1450 lm |