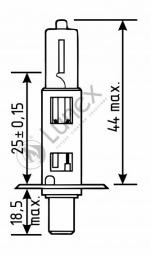

## Technical data

| Power input       | 55 W    |
|-------------------|---------|
| Nominal voltage   | 12.0 V  |
| Nominal wattage   | 55 W    |
| Base              | P14,5s  |
| Color temperature | 3600K   |
| Luminous flux     | 1550 lm |