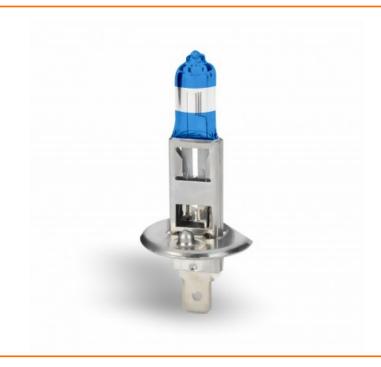

## **Product Description**

The Night Vision bulbs give up 100% more light than standard halogen lamps. Improved visibility and illumination - the light emitted gives the driver better visibility and increased awareness of the risks at night. This allows you to see road signs, obstacles and hazards sooner and the driver is left with more time to react.

- Up to + 100% more light
- Up to + 40m more distance
- Up to + 25% whiter light
- Fully road legal

Lunex halogen bulbs produce up to two times more luminous power than standard bulbs, thereby improving driving safety in all conditions, provide maximum visibility. They last far longer than standard bulbs. The light they provide is more intense and offers a consistent, clearly defined beam.