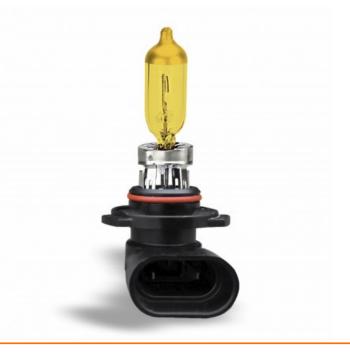

## **HB4 SUPER YELLOW 2300K**

## **Product Description**

2300K strong visibility for the rainy or foggy days. Lightning distance increased 30 meters, drive safer. Yellow light bulbs give high-contrast illumination so we can see clearer and farther in difficult weather conditions. Let your car driving safely in the bad weather.