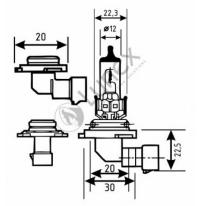

Technical data

| Power input       | 55 W    |
|-------------------|---------|
| Nominal voltage   | 12.0 V  |
| Nominal wattage   | 55 W    |
| Base              | PG22d   |
| Color temperature | 2300K   |
| Luminous flux     | 1000 lm |
|                   |         |