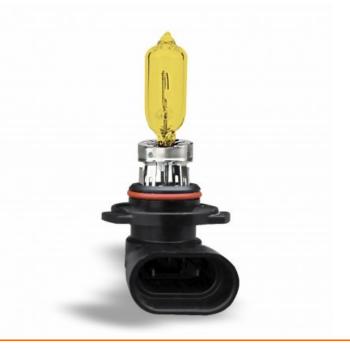

## **HB3 SUPER YELLOW 2300K**

- Up to + 30m more distance
- Up to + 80% more light in the fog
- Fully road legal

Lunex halogen bulbs produce up to two times more luminous power than standard bulbs, thereby improving driving safety in all conditions, provide maximum visibility. They last far longer than standard bulbs. The light they provide is more intense and offers a consistent, clearly defined beam.