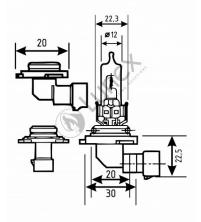

Technical data

| Power input       | 65 W    |
|-------------------|---------|
| Nominal voltage   | 12.0 V  |
| Nominal wattage   | 65 W    |
| Base              | PG20d   |
| Color temperature | 2300K   |
| Luminous flux     | 1200 lm |
|                   |         |