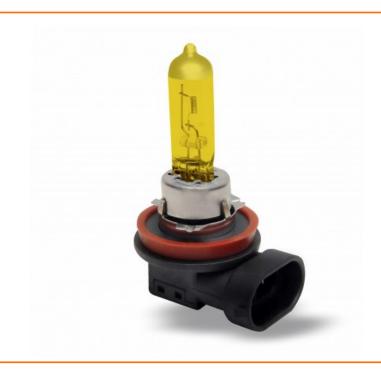

## **Product Description**

2300K strong visibility for the rainy or foggy days. Lightning distance increased 30 meters, drive safer. Yellow light bulbs give high-contrast illumination so we can see clearer and farther in difficult weather conditions. Let your car driving safely in the bad weather.

- Up to + 30m more distance
- Up to + 80% more light in the fog
- · Fully road legal

Lunex halogen bulbs produce up to two times more luminous power than standard bulbs, thereby improving driving safety in all conditions, provide maximum visibility. They last far longer than standard bulbs. The light they provide is more intense and offers a consistent, clearly defined beam.