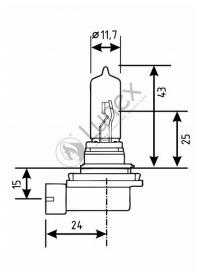

## Technical data

| Power input       | 55 W    |
|-------------------|---------|
| Nominal voltage   | 12.0 V  |
| Nominal wattage   | 55 W    |
| Base              | PGJ19-2 |
| Color temperature | 2300K   |
| Luminous flux     | 1350 lm |