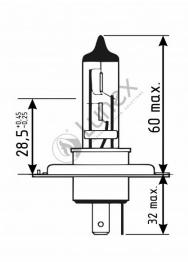

## Technical data

| Power input       | 60/55 W |
|-------------------|---------|
| Nominal voltage   | 12.0 V  |
| Nominal wattage   | 60/55 W |
| Base              | P43t    |
| Color temperature | 2300K   |
| Luminous flux     | 1000 lm |