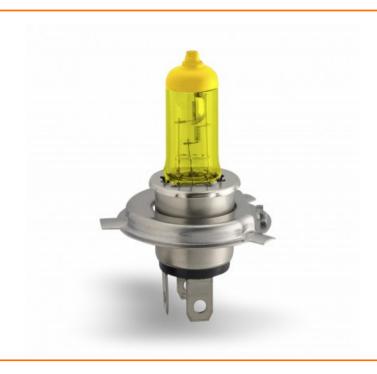

## **H4 SUPER YELLOW 2300K**

## **Product Description**

2300K strong visibility for the rainy or foggy days. Lightning distance increased 30 meters, drive safer. Yellow light bulbs give high-contrast illumination so we can see clearer and farther in difficult weather conditions. Let your car driving safely in the bad weather.