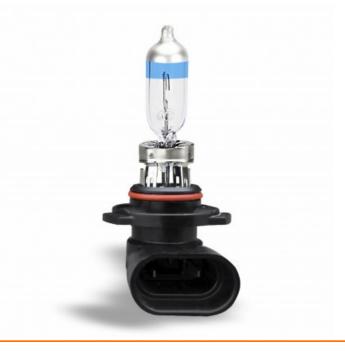

## Product Description

Preferred colour for illuminating the road. The strongest Super Vision bulbs give up 100% more light than standard halogen lamps. Improved visibility and illumination - the light emitted gives the driver better visibility and increased awareness of the risks, so that the driver can navigate in the difficult weather conditions, increased confidence and with less fatigue. This allows you to see road signs, obstacles and hazards sooner and the driver is left with more time to react.

- Up to + 100% more light
- Up to + 40m more distance
- Up to + 25% whiter light
- Fully road legal

Lunex halogen bulbs produce up to two times more luminous power than standard bulbs, thereby improving driving safety in all conditions, provide maximum visibility. They last far longer than standard bulbs. The light they provide is more intense and offers a consistent, clearly defined beam.