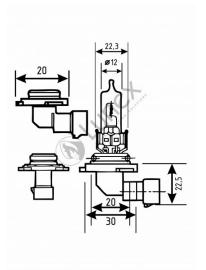

## Technical data

| Power input       | 65 W    |
|-------------------|---------|
| Nominal voltage   | 12.0 V  |
| Nominal wattage   | 65 W    |
| Base              | P20d    |
| Color temperature | 3700K   |
| Luminous flux     | 1200 lm |