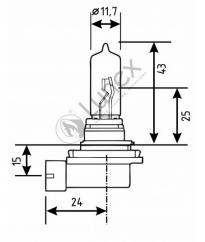

## **Technical data**

| Power input       | 65 W    |
|-------------------|---------|
| Nominal voltage   | 12.0 V  |
| Nominal wattage   | 65 W    |
| Base              | PGJ19-5 |
| Color temperature | 3700K   |