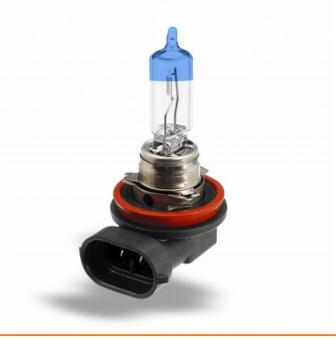

## **H9 SUPREME VISION 3700K**

## Product Description

Preferred colour for illuminating the road. The strongest Super Vision bulbs give up 100% more light than standard halogen lamps. Improved visibility and illumination - the light emitted gives the driver better visibility and increased awareness of the risks, so that the driver can navigate in the difficult weather conditions, increased confidence and with less fatigue. This allows you to see road signs, obstacles and hazards sooner and the driver is left with more time to react.