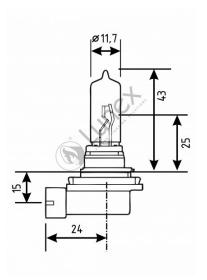

## Technical data

| Power input       | 35 W    |
|-------------------|---------|
| Nominal voltage   | 12.0 V  |
| Nominal wattage   | 35 W    |
| Base              | PGJ19-1 |
| Color temperature | 3700K   |
| Luminous flux     | 800 lm  |