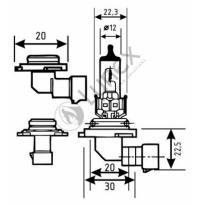

Technical data

| Power input       | 55 W    |
|-------------------|---------|
| Nominal voltage   | 12.0 V  |
| Nominal wattage   | 55 W    |
| Base              | P22d    |
| Color temperature | 4000K   |
| Luminous flux     | 1000 lm |
|                   |         |