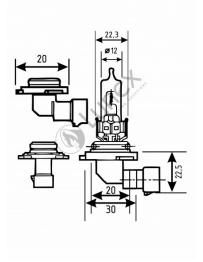

## Technical data

| Power input       | 65 W    |
|-------------------|---------|
| Nominal voltage   | 12.0 V  |
| Nominal wattage   | 65 W    |
| Base              | P20d    |
| Color temperature | 4000K   |
| Luminous flux     | 1200 lm |