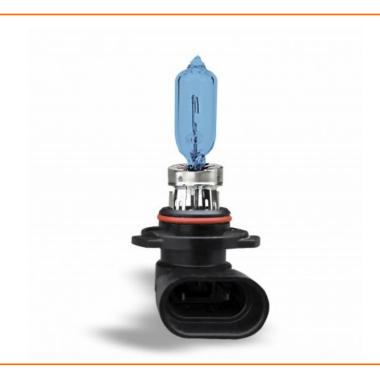

## **Product Description**

Prestigious white colour - Colour temperature will make your car more stylish. Beautiful clean white light giving up to 70% more light than standard halogens. Lunex halogen boosts your visibility with up to 30m. This allows you easily notice obstacles and other potential dangers on the road than most headlamps.

- Up to + 70% more light
- Up to + 30m more distance
- Up to + 35% whiter light
- Fully road legal

Lunex halogen bulbs produce up to two times more luminous power than standard bulbs, thereby improving driving safety in all conditions, provide maximum visibility. They last far longer than standard bulbs. The light they provide is more intense and offers a consistent, clearly defined beam.