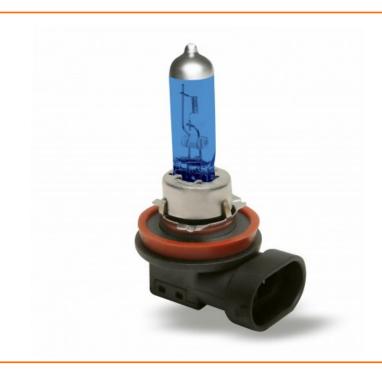

## **Product Description**

Prestigious white colour - Colour temperature will make your car more stylish. Beautiful clean white light giving up to 70% more light than standard halogens. Lunex halogen boosts your visibility with up to 30m. This allows you easily notice obstacles and other potential dangers on the road than most headlamps.

- Up to + 70% more light
- Up to + 30m more distance
- Up to + 35% whiter light
- Fully road legal

Lunex halogen bulbs produce up to two times more luminous power than standard bulbs, thereby improving driving safety in all conditions, provide maximum visibility. They last far longer than standard bulbs. The light they provide is more intense and offers a consistent, clearly defined beam.

Unique patented packaging to ensure reliability of the product transport as per picture above.

UV filter – extended the lifetime of bulbs - increase the life span.

HQ UV Quartz Qlass is a very strong glass, resistant to extreme temperatures and vibrations, eliminating the risk of explosion. UV quartz glass emits a stronger, cleaner light.