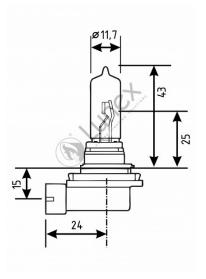

## Technical data

| Power input       | 55 W    |
|-------------------|---------|
| Nominal voltage   | 12.0 V  |
| Nominal wattage   | 55 W    |
| Base              | PGJ19-2 |
| Color temperature | 4000K   |
| Luminous flux     | 1350 lm |