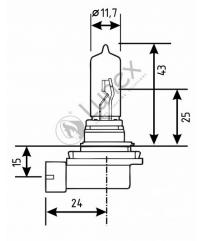

Technical data

| Power input       | 65 W    |
|-------------------|---------|
| Nominal voltage   | 12.0 V  |
| Nominal wattage   | 65 W    |
| Base              | PGJ19-5 |
| Color temperature | 4000K   |