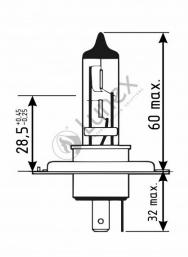

## Technical data

| Power input       | 60/55 W |
|-------------------|---------|
| Nominal voltage   | 12.0 V  |
| Nominal wattage   | 60/55 W |
| Base              | P43t    |
| Color temperature | 4000K   |
| Luminous flux     | 1000 lm |