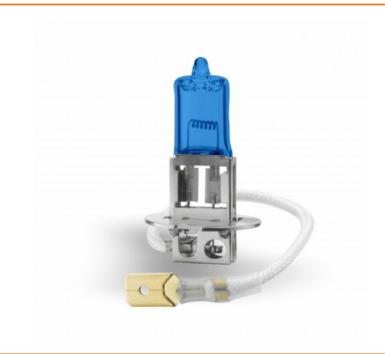

## **H3 PLATINUM WHITE 4000K**

## **Product Description**

Prestigious white colour - Colour temperature will make your car more stylish. Beautiful clean white light giving up to 70% more light than standard halogens. Lunex halogen boosts your visibility with up to 30m. This allows you easily notice obstacles and other potential dangers on the road than most headlamps.