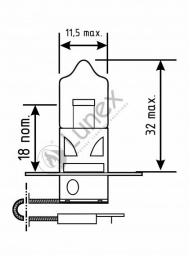

## Technical data

| Power input       | 55 W    |
|-------------------|---------|
| Nominal voltage   | 12.0 V  |
| Nominal wattage   | 55 W    |
| Base              | PK22s   |
| Color temperature | 4000K   |
| Luminous flux     | 1450 lm |