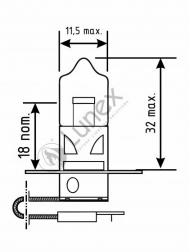

## Technical data

| Power input       | 55 W    |
|-------------------|---------|
| Nominal voltage   | 12.0 V  |
| Nominal wattage   | 55 W    |
| Base              | PK22s   |
| Color temperature | 5000K   |
| Luminous flux     | 1450 lm |