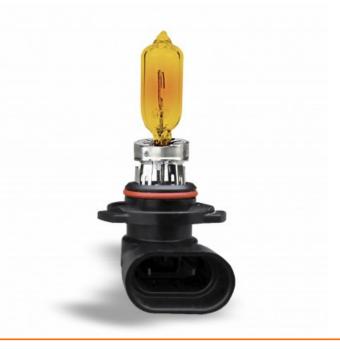

## **Product Description**

Lunex Plasma Gold generates up to 80% more light and a beam which is up to 30 meters longer than in standard halogen bulbs. The 2800K bulbs emit a strong yellow light that gives a perfect appearance - give your car an original look and get better visibility at night with bright lights. In bad weather and fog you have a better view, and other road users see you better.

- Up to + 30m more distance
- Up to + 80% more light
  - Fully road legal

Lunex halogen bulbs produce up to two times more luminous power than standard bulbs, thereby improving driving safety in all conditions, provide maximum visibility. They last far longer than standard bulbs. The light they provide is more intense and offers a consistent, clearly defined beam.