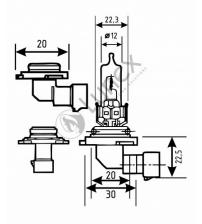

power than standard bulbs, thereby improving driving safety in all conditions, provide maximum visibility. They last far longer than standard bulbs. The light they provide is more intense and offers a consistent, clearly defined beam.

Unique patented packaging to ensure reliability of the product transport as per picture above.

UV filter – extended the lifetime of bulbs - increase the life span.

HQ UV Quartz Qlass is a very strong glass, resistant to extreme temperatures and vibrations, eliminating the risk of explosion. UV quartz glass emits a stronger, cleaner light.

Simple to use, no need to change the lamp line and easy installation(plug in & replace stock light bulbs).

Authenticity confirmation - QR code

International warranty - 1 year

High Quality Premium Replacement Bulbs





Technical data



contact: office@lunextechnology.co.uk