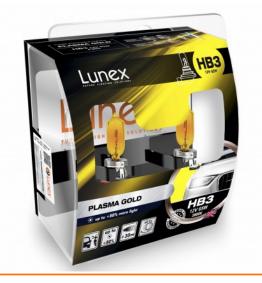

## HB3 PLASMA GOLD 2800K

Unique patented packaging to ensure reliability of the product transport as per picture above.

UV filter – extended the lifetime of bulbs - increase the life span.

HQ UV Quartz Qlass is a very strong glass, resistant to extreme temperatures and vibrations, eliminating the risk of explosion. UV quartz glass emits a stronger, cleaner light.