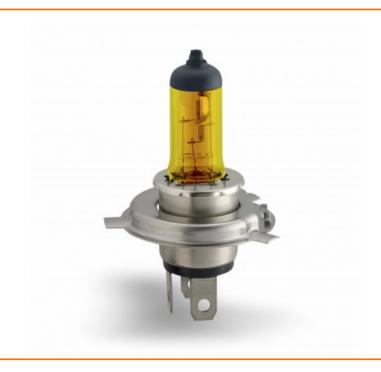

## **Product Description**

Lunex Plasma Gold generates up to 80% more light and a beam which is up to 30 meters longer than in standard halogen bulbs. The 2800K bulbs emit a strong yellow light that gives a perfect appearance - give your car an original look and get better visibility at night with bright lights. In bad weather and fog you have a better view, and other road users see you better.

- Up to + 30m more distance
- Up to + 80% more light
- · Fully road legal

Lunex halogen bulbs produce up to two times more luminous power than standard bulbs, thereby improving driving safety in all conditions, provide maximum visibility. They last far longer than standard bulbs. The light they provide is more intense and offers a consistent, clearly defined beam.