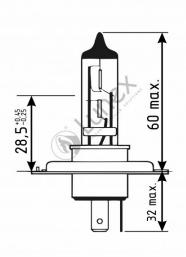

## Technical data

| Power input       | 60/55 W |
|-------------------|---------|
| Nominal voltage   | 12.0 V  |
| Nominal wattage   | 60/55 W |
| Base              | P43t    |
| Color temperature | 2800K   |
| Luminous flux     | 1000 lm |