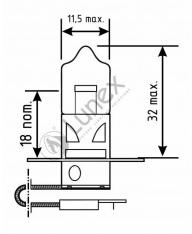

Technical data

| 55 W    |
|---------|
| 12.0 V  |
| 55 W    |
| PK22s   |
| 2800K   |
| 1450 lm |
|         |

contact: office@lunextechnology.co.uk