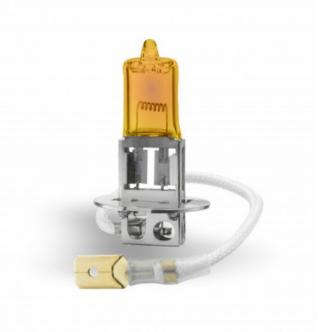

## **Product Description**

Lunex Plasma Gold generates up to 80% more light and a beam which is up to 30 meters longer than in standard halogen bulbs. The 2800K bulbs emit a strong yellow light that gives a perfect appearance - give your car an original look and get better visibility at night with bright lights. In bad weather and fog you have a better view, and other road users see you better.

Unique patented packaging to ensure reliability of the product transport as per picture above.

UV filter – extended the lifetime of bulbs - increase the life span.

HQ UV Quartz Qlass is a very strong glass, resistant to extreme temperatures and vibrations, eliminating the risk of explosion. UV quartz glass emits a stronger, cleaner light.