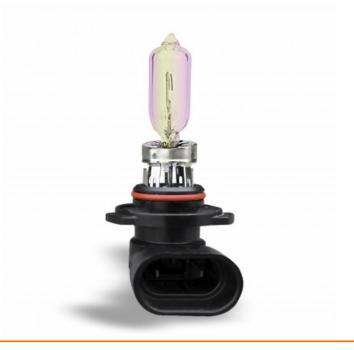

## **Product Description**

Headlights feature an advanced technology which produces stylish blue tint. Blue lights which enhance and improve the vehicle's vision as it reflects back with light blueness around the car. These are the bluest high quality halogen bulbs they provide up to 80% more light and create that HID Xenon look.

- Up to + 30m more distance
- Up to + 80% more light
- No ECE confirmation / E-Mark only off road use

Lunex halogen bulbs produce up to two times more luminous power than standard bulbs, thereby improving driving safety in all conditions, provide maximum visibility. They last far longer than standard bulbs. The light they provide is more intense and offers a consistent, clearly defined beam.