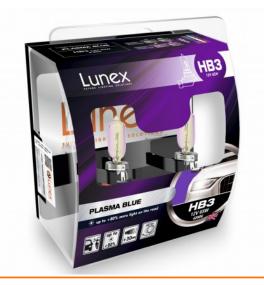

## HB3 PLASMA BLUE 4200K

Unique patented packaging to ensure reliability of the product transport as per picture above.

UV filter – extended the lifetime of bulbs - increase the life span.

HQ UV Quartz Qlass is a very strong glass, resistant to extreme temperatures and vibrations, eliminating the risk of explosion. UV quartz glass emits a stronger, cleaner light.

Simple to use, no need to change the lamp line and easy installation(plug in & replace stock light bulbs).

Authenticity confirmation - QR code

International warranty - 1 year

High Quality Premium Replacement Bulbs