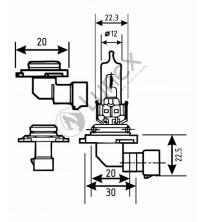

Technical data

| Nominal voltage12.0 VNominal wattage65 WReadRead |
|--------------------------------------------------|
|                                                  |
| Deee Dood                                        |
| Base P20d                                        |
| Color temperature 4200K                          |
| Luminous flux 1200 lm                            |