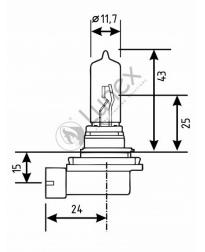

Technical data

| Power input       | 55 W    |
|-------------------|---------|
| Nominal voltage   | 12.0 V  |
| Nominal wattage   | 55 W    |
| Base              | PGJ19-2 |
| Color temperature | 4200K   |
| Luminous flux     | 1350 lm |
|                   |         |