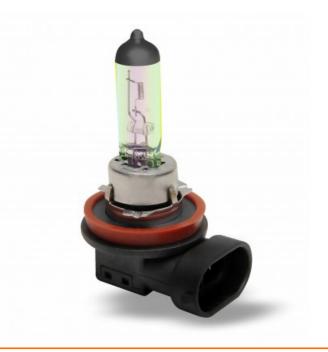

## **Product Description**

Headlights feature an advanced technology which produces stylish blue tint. Blue lights which enhance and improve the vehicle's vision as it reflects back with light blueness around the car. These are the bluest high quality halogen bulbs they provide up to 80% more light and create that HID Xenon look.

- Up to + 30m more distance
- Up to + 80% more light
- No ECE confirmation / E-Mark only off road use

Lunex halogen bulbs produce up to two times more luminous power than standard bulbs, thereby improving driving safety in all conditions, provide maximum visibility. They last far longer than standard bulbs. The light they provide is more intense and offers a consistent, clearly defined beam.