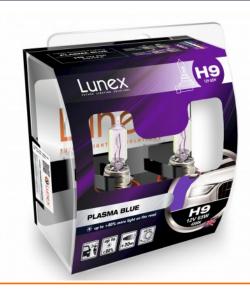

## **H9 PLASMA BLUE 4200K**

## **Product Description**

Headlights feature an advanced technology which produces stylish blue tint. Blue lights which enhance and improve the vehicle's vision as it reflects back with light blueness around the car. These are the bluest high quality halogen bulbs they provide up to 80% more light and create that HID Xenon look.

- Up to + 30m more distance
- Up to + 80% more light
- · No ECE confirmation / E-Mark only off road use

Lunex halogen bulbs produce up to two times more luminous power than standard bulbs, thereby improving driving safety in all conditions, provide maximum visibility. They last far longer than standard bulbs. The light they provide is more intense and offers a consistent, clearly defined beam.

Unique patented packaging to ensure reliability of the product transport as per picture above.

UV filter – extended the lifetime of bulbs - increase the life span.

HQ UV Quartz Qlass is a very strong glass, resistant to extreme temperatures and vibrations, eliminating the risk of explosion. UV quartz glass emits a stronger, cleaner light.