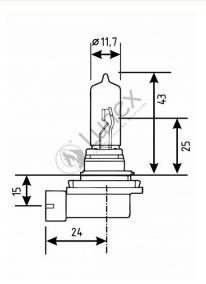

## Technical data

| Power input       | 35 W    |
|-------------------|---------|
| Nominal voltage   | 12.0 V  |
| Nominal wattage   | 35 W    |
| Base              | PGJ19-1 |
| Color temperature | 4200K   |
| Luminous flux     | 800 lm  |