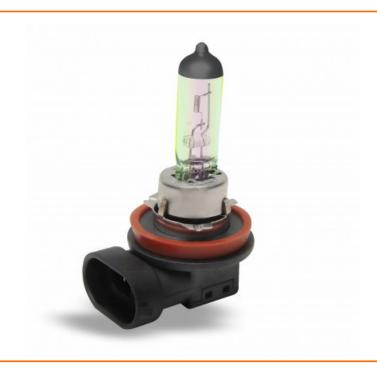

## **Product Description**

Headlights feature an advanced technology which produces stylish blue tint. Blue lights which enhance and improve the vehicle's vision as it reflects back with light blueness around the car. These are the bluest high quality halogen bulbs they provide up to 80% more light and create that HID Xenon look.

- Up to + 30m more distance
- Up to + 80% more light
- · No ECE confirmation / E-Mark only off road use

Lunex halogen bulbs produce up to two times more luminous power than standard bulbs, thereby improving driving safety in all conditions, provide maximum visibility. They last far longer than standard bulbs. The light they provide is more intense and offers a consistent, clearly defined beam.